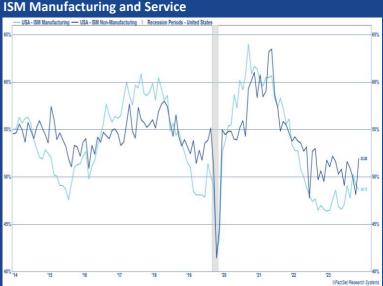

## Economic & Market Commentary

Stocks finished mixed last week while bond prices pushed slightly higher on modestly lower yields. Most of the economic data released pointed to an overall weakening economy. May ISM Manufacturing printed at 48.7 below consensus of 49.7 and April's 49.2. Price Paid Index ticked lower to 57.0 (prior was 60.9), now lowest since March. Report noted U.S. manufacturing activity continued in contraction amid ongoing soft demand as companies remain unwilling to invest due to current monetary policy. Survey respondent feedback mixed with a negative bias with some noting softening conditions partially driven by inflationary impacts. April JOLTS job openings of 8.06M well below 8.36M consensus, posting is the lowest since Feb 2021. Treasuries rallied as softening labor market data along with the weak ISM manufacturing report added support to the soft landing narrative and accelerated Fed rate cut expectations. May ISM Services reading of 53.8 came in well above consensus of 50.8. New orders rose to 54.1 after prior month's 52.2. Notable m/m increases in business activity and export orders; employment up slightly as well. Despite the expansionary print, respondent commentary was somewhat downbeat, with some mentions of steady/slowing conditions and persistent anxiety and uncertainty on rates/outlook. The main focus last week was the May employment report. May nonfarm payrolls rose by 272,000, well above consensus of 185,000 and investors hope for a number indicating a weakening labor market. Additional bad news came from average hourly earnings as they rose +0.4% in May up from April's reading of +0.2%. This report complicates the Fed's policy path as the higher-than-expected job growth plays into the rates higher-for longer narrative. Bond yields were crushed Friday with the May labor report as the 10-year treasury rose 15 basis points to 4.44% tempering the strong bond rally earlier in the week.